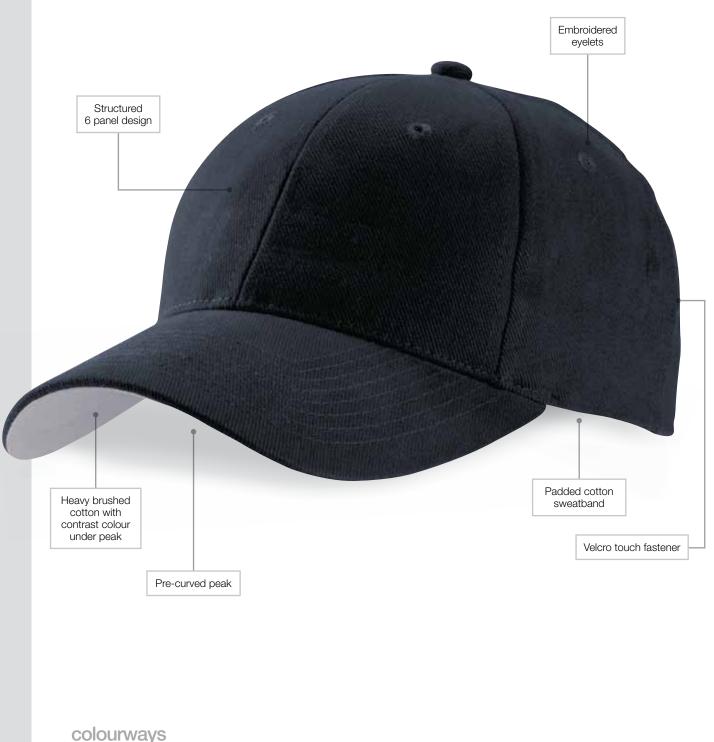

4170

The heavy brushed cotton with a quiet contrast under the peak declares strength and endurance.

www.legendlife.com.au

Specifications:

| MATERIAL:            | Heavy brushed cotton, AZO free                                                                                                                                                                                                        |
|----------------------|---------------------------------------------------------------------------------------------------------------------------------------------------------------------------------------------------------------------------------------|
| DECORATION TYPES:    | Embroidery, Digital Transfer                                                                                                                                                                                                          |
| DECORATION AREAS:    | <b>Transfer area</b><br>Centre Front: 50mm h x 100mm w                                                                                                                                                                                |
|                      | Embroidery areas<br>Centre Front: 58mm h x 120mm w<br>Side: 40mm w x 70mm h<br>Back (above arch): Text – 10mm w x 95mm h<br>Logo – 45mm w x 45mm h                                                                                    |
| DESCRIPTION:         | <ul> <li>Heavy brushed cotton with contrast<br/>colour under peak</li> <li>Structured 6 panel design</li> <li>Pre-curved peak</li> <li>Embroidered eyelets</li> <li>Padded cotton sweatband</li> <li>Velcro touch fastener</li> </ul> |
| PACKAGING:           | 25 pieces packed into one poly bag per inner.                                                                                                                                                                                         |
| CARTON QUANTITY:     | 150 units (6 inners)                                                                                                                                                                                                                  |
| CARTON MEASUREMENTS: | 62cm x 40cm x 53cm                                                                                                                                                                                                                    |
| CARTON WEIGHT:       | 15kg                                                                                                                                                                                                                                  |